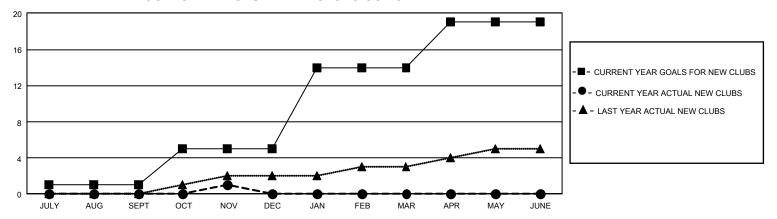

## GOALS AND ACTUAL NEW CLUBS CUMULATIVE

## GMT Constitutional Area 3, Group G

REPORT DOES NOT INCLUDE CLUBS IN UNDISTRICTED AREAS.

| Clubs                 |               |           |               | Members               |                          |                         |                                                    |
|-----------------------|---------------|-----------|---------------|-----------------------|--------------------------|-------------------------|----------------------------------------------------|
| RESULTS FOR 2022-2023 |               |           |               | RESULTS FOR 2022-2023 |                          |                         |                                                    |
| QUARTER               | NEW CLUB GOAL | NEW CLUBS | DROPPED CLUBS | QUARTER               | EMBER GROWTH NET<br>GOAL | MEMBER GROWTH<br>ACTUAL | DROPPED MEMBERS<br>ACTUAL (including<br>transfers) |
| JULY/AUG/SEPT         | 3             | 0         | 6             | JULY/AUG/SEP1         | T 167                    | 224                     | 326                                                |
| OCT/NOV/DEC           | 12            | 1         | 3             | OCT/NOV/DEC           | 182                      | 279                     | 190                                                |
| JAN/FEB/MAR           | 27            | 0         | 0             | JAN/FEB/MAR           | 158                      | 0                       | 0                                                  |
| APR/MAY/JUNE          | 15            | 0         | 0             | APR/MAY/JUNE          | 206                      | 0                       | 0                                                  |