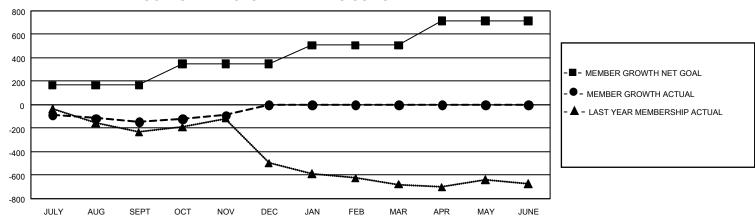

## GOALS AND ACTUAL MEMBERS CUMULATIVE

| DROPPED CLUBS: 9 |     | 149 CLUBS OF 493 ADDED 1<br>OR MORE NEW MEMBERS | GENDER DISTRIBUTION                  |                |  |
|------------------|-----|-------------------------------------------------|--------------------------------------|----------------|--|
|                  |     |                                                 | MALE 5,885 (53.60%)                  |                |  |
|                  |     |                                                 | FEMALE                               | 5,094 (46.39%) |  |
| DROPPED MEMBERS  |     |                                                 | NON BINARY                           | 0 (0.00%)      |  |
| DECEASED         | 50  |                                                 | PREFER NOT TO ANSWER                 | 1 (0.01%)      |  |
| CLUB CANCELLED   | 8   |                                                 | TOTAL FAMILY UNIT MEMBERS 4,7        |                |  |
| OTHER            | 458 | CLICK HERE FOR                                  |                                      |                |  |
| TOTAL            | 516 | CUMULATIVE MEMBERSHIP DATA                      | FAMILY MEMBERS PAYING HALF DUES 2,51 |                |  |

## GMT Constitutional Area 3, Group G

REPORT DOES NOT INCLUDE CLUBS IN UNDISTRICTED AREAS.

| Clubs                 |               |           |               | Members               |                          |                         |                                                    |
|-----------------------|---------------|-----------|---------------|-----------------------|--------------------------|-------------------------|----------------------------------------------------|
| RESULTS FOR 2022-2023 |               |           |               | RESULTS FOR 2022-2023 |                          |                         |                                                    |
| QUARTER               | NEW CLUB GOAL | NEW CLUBS | DROPPED CLUBS | QUARTER               | EMBER GROWTH NET<br>GOAL | MEMBER GROWTH<br>ACTUAL | DROPPED MEMBERS<br>ACTUAL (including<br>transfers) |
| JULY/AUG/SEPT         | 3             | 0         | 6             | JULY/AUG/SEP1         | T 167                    | 224                     | 326                                                |
| OCT/NOV/DEC           | 12            | 1         | 3             | OCT/NOV/DEC           | 182                      | 279                     | 190                                                |
| JAN/FEB/MAR           | 27            | 0         | 0             | JAN/FEB/MAR           | 158                      | 0                       | 0                                                  |
| APR/MAY/JUNE          | 15            | 0         | 0             | APR/MAY/JUNE          | 206                      | 0                       | 0                                                  |